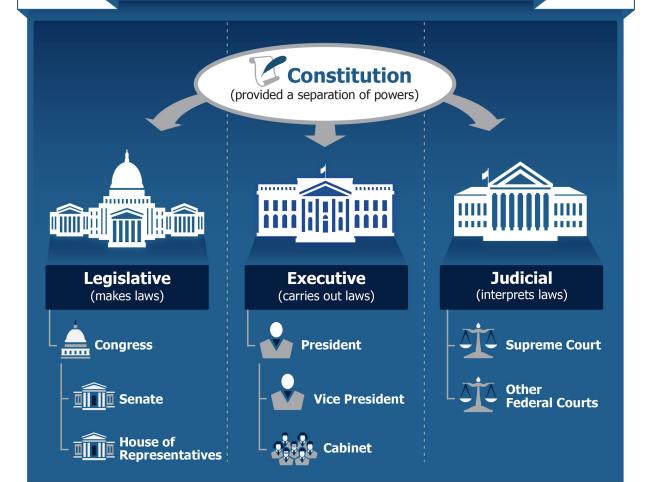

# Sample Content Slide

Legislative—Makes laws (Congress, comprised of the House of Representatives and Senate)

Executive—Carries out laws (president, vice president, Cabinet, most federal agencies)

Judicial—Evaluates laws (Supreme Court and other courts)

**Legislative**—Makes laws (Congress, comprised of the House of Representatives and Senate)

**Executive**—Carries out laws (president, vice president, Cabinet, most federal agencies)

**Judicial**—Evaluates laws (Supreme Court and other courts)

- Legislative—Makes laws (Congress, comprised of the House of Representatives and Senate)
- Executive—Carries out laws (president, vice president, Cabinet, most federal agencies)
- Judicial—Evaluates laws (Supreme Court and other courts)

#### **Legislative** | Makes Laws

 Congress, comprised of the House of Representatives and Senate

#### **Executive** | Carries Out Laws

President, Vice President, Cabinet, most federal agencies

#### Judicial | Evaluates Laws

Supreme Court and other courts

#### **3 BRANCHES** *of* **U.S. GOVERNMENT**