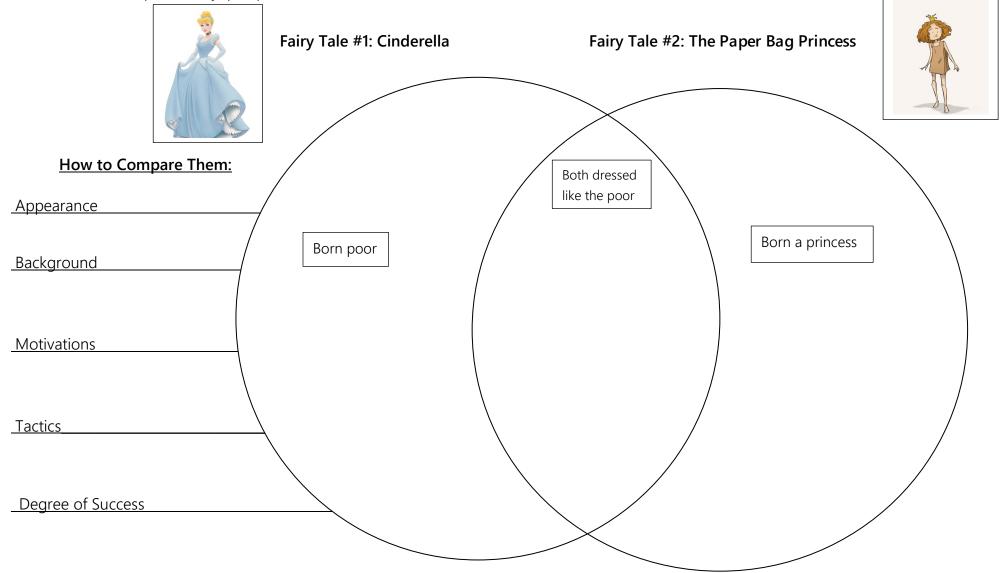

## **Comparing and Contrasting Fairy Tales**

As a class, we will compare and contrast the main character of The Grimm Brothers' Cinderella with *The Paper Bag Princess* in the Venn diagram. Look at the samples for comparing them by appearance and background below. Then fill in the Venn diagram with similarities and differences for personality, perspective, and actions.