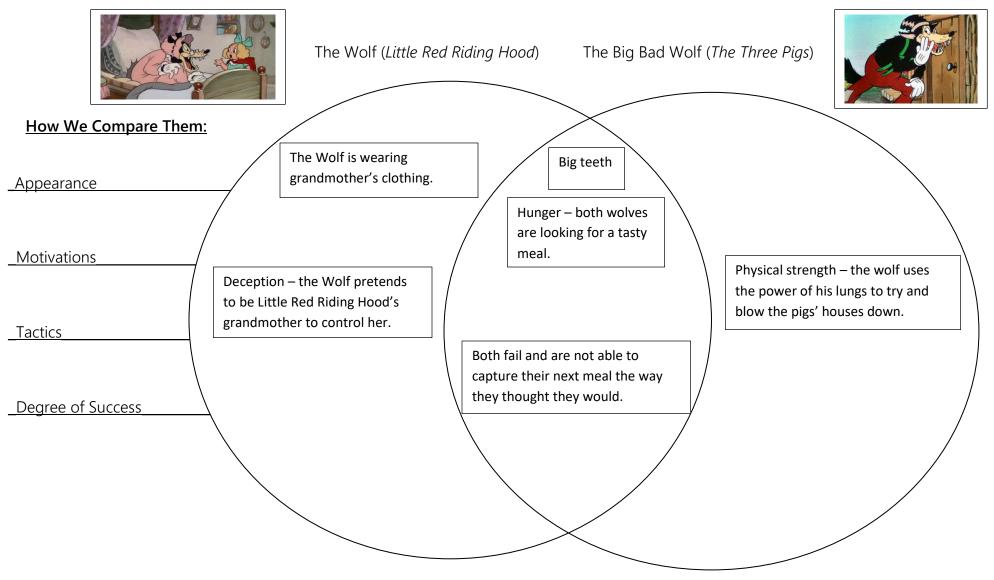

## Comparing and Contrasting Fairy Tales—Model

Look at the examples below. They show you how to compare two fairy tale characters using a Venn diagram. Study this model before you begin to work on comparing female protagonists on the next page.