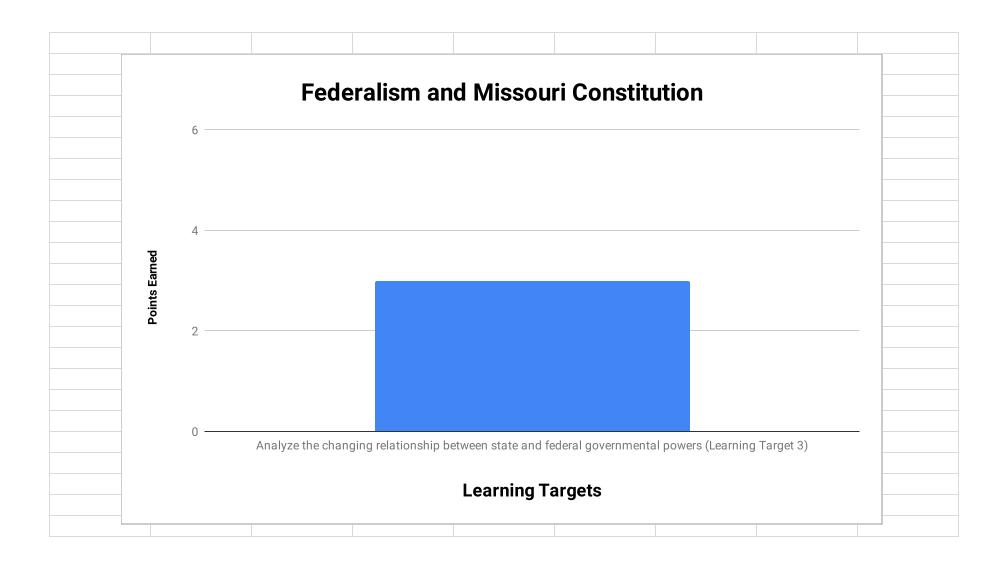

| LEARNING TARGET                                                                                              | #Correct (Pre-<br>Assessment)    | Goal                     | #Correct (Post-<br>Assessment) |
|--------------------------------------------------------------------------------------------------------------|----------------------------------|--------------------------|--------------------------------|
| Comparing the structure & function of local, state, and federal governments (Learning Target 1)              |                                  |                          |                                |
| Analyze the changing roles of government in the economy throughout United States history (Learning Target 2) |                                  |                          |                                |
| Analyze the changing relationship between state                                                              |                                  |                          |                                |
| and federal governmental powers (Learning                                                                    |                                  |                          |                                |
| Target 3)                                                                                                    |                                  |                          | 3                              |
| TOTALS                                                                                                       | My Pre-<br>Assessment<br>Score/9 | My<br>Learning<br>Goal/9 | My Post-<br>Assessment Score   |